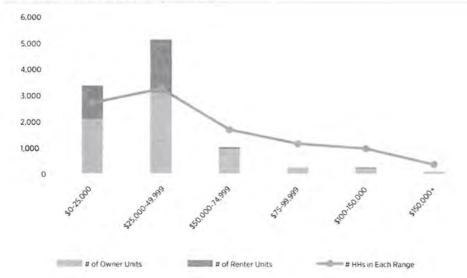

regular, city-wide Urban Revitalization Tax Abatement





## RESOLUTION OF SUPPORT

- Resolution describes to IEDA that the community supports the proposed development and will provide the required local investment
- Resolution proposes to fund the local match using the Build Ottumwa program to provide \$10,000 per unit





### PROJECT VALUE

- In-Fill Development
  - Existing public infrastructure
  - Catalyze neighborhood improvements
- City lots
  - · Remove maintenance cost for City
  - Put properties back on tax roll
- Medium Density
  - Missing Middle
  - Force multiplier in achieving housing plan goals
- New value, new units
- · Market rate rents
  - Kading units rent around \$925 for 2-bed, \$1,150 for 3-bed
- Introduce new variety of housing types to market





# QUESTIONS?











### CITY OF OTTUMWA Staff Summary

\*\* ACTION ITEM \*\*

|             |                                                                                                                                                                                                                                                                                                                                              | Zach Simonson                   |  |  |  |  |
|-------------|----------------------------------------------------------------------------------------------------------------------------------------------------------------------------------------------------------------------------------------------------------------------------------------------------------------------------------